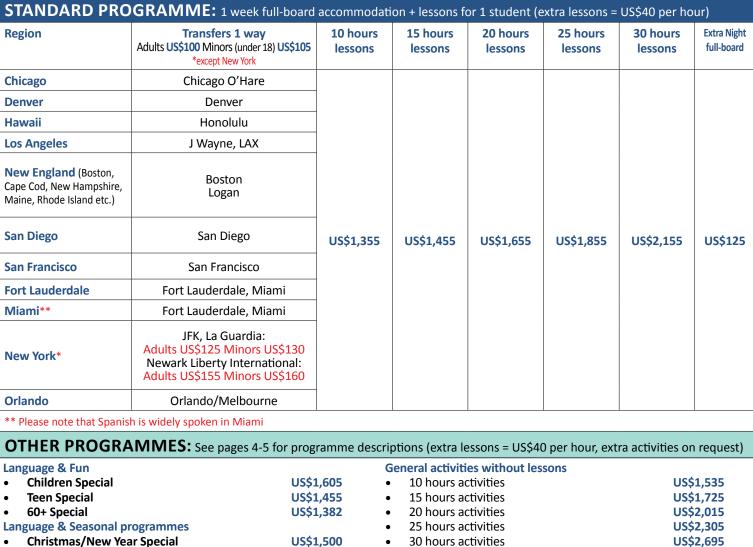

# **Standard Programme**

Our most popular programme, the Standard Programme completely immerses you in the target language and culture. You enjoy full-board accommodation, private lessons, and free time outside lessons and mealtimes to explore on your own or share the daily life of your host family

You stay in an experienced teacher's home with your own bedroom and 3 meals per day with your host family.

Choose from 10, 15, 20, 25, or 30 hours of one-to-one language lessons with your host teacher per week. Lessons typically take place Monday - Friday during your stay.

You can also choose to add options such as transfers, private bathroom, closer supervision for younger students, business vocabulary and much more! (see pages 6-7).