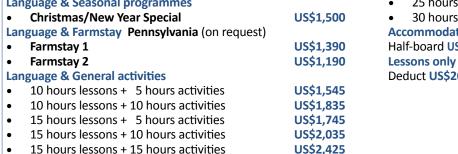

# Language & Seasonal activities

• **Christmas Special**: Full-board accommodation in your experienced teacher's home, 10 hours of private English lessons per week + activities which typically include: Christmas meal, decorating the Christmas tree, Christmas fairs, Christmas lights/town decorations, carols, shopping etc.

• New Year Special: Full-board accommodation in your experienced teacher's home, 10 hours of private English lessons per week + activities which typically include: New Year meal, countdown, fireworks, town decorations/lights, shopping. Both the Christmas and New Year programmes are available in the following countries: Australia, Canada, Ireland, Malta, New Zealand, UK & USA.

# Farmstay

- Stay with your host family and experience life on a working farm.
  - Farmstay1: Full-board accommodation + 10 hours of farm activities + 10 hours of private English lessons per week
- Farmstay2: Full-board accommodation + 10 hours of farm activities per week

Activities may vary according to the farm and may include: fruit or vegetable picking, collecting eggs from hens, feeding the animals, milking the cows/goats, working in the garden, preparing bedding for the animals, etc. Our farmstays are available in Dublin, Cork and the Limerick region of **Ireland** and on request in **New Zealand** & Pennsylvania, **USA**.